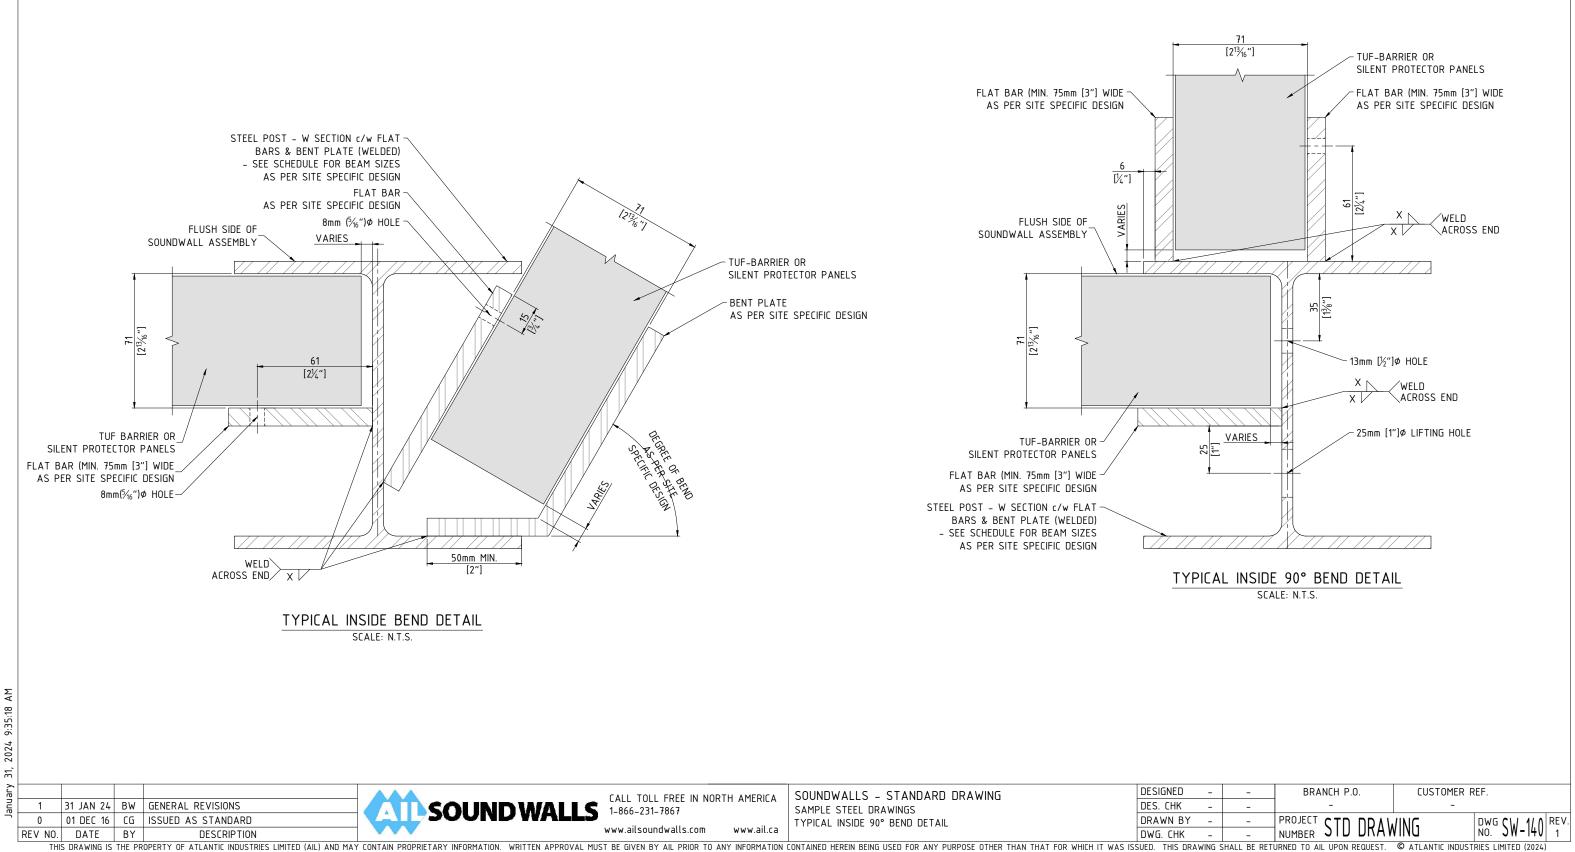

## TUF-BARRIER® / SILENT PROTECTOR® SOUND WALL

TUF BARRIER and SILENT PROTECTOR panels are manufactured in accordance with ASTM F3459 - Standard Specification for Rigid Poly Vinyl Chloride (PVC) Exterior Profiles Used for Sound Walls.