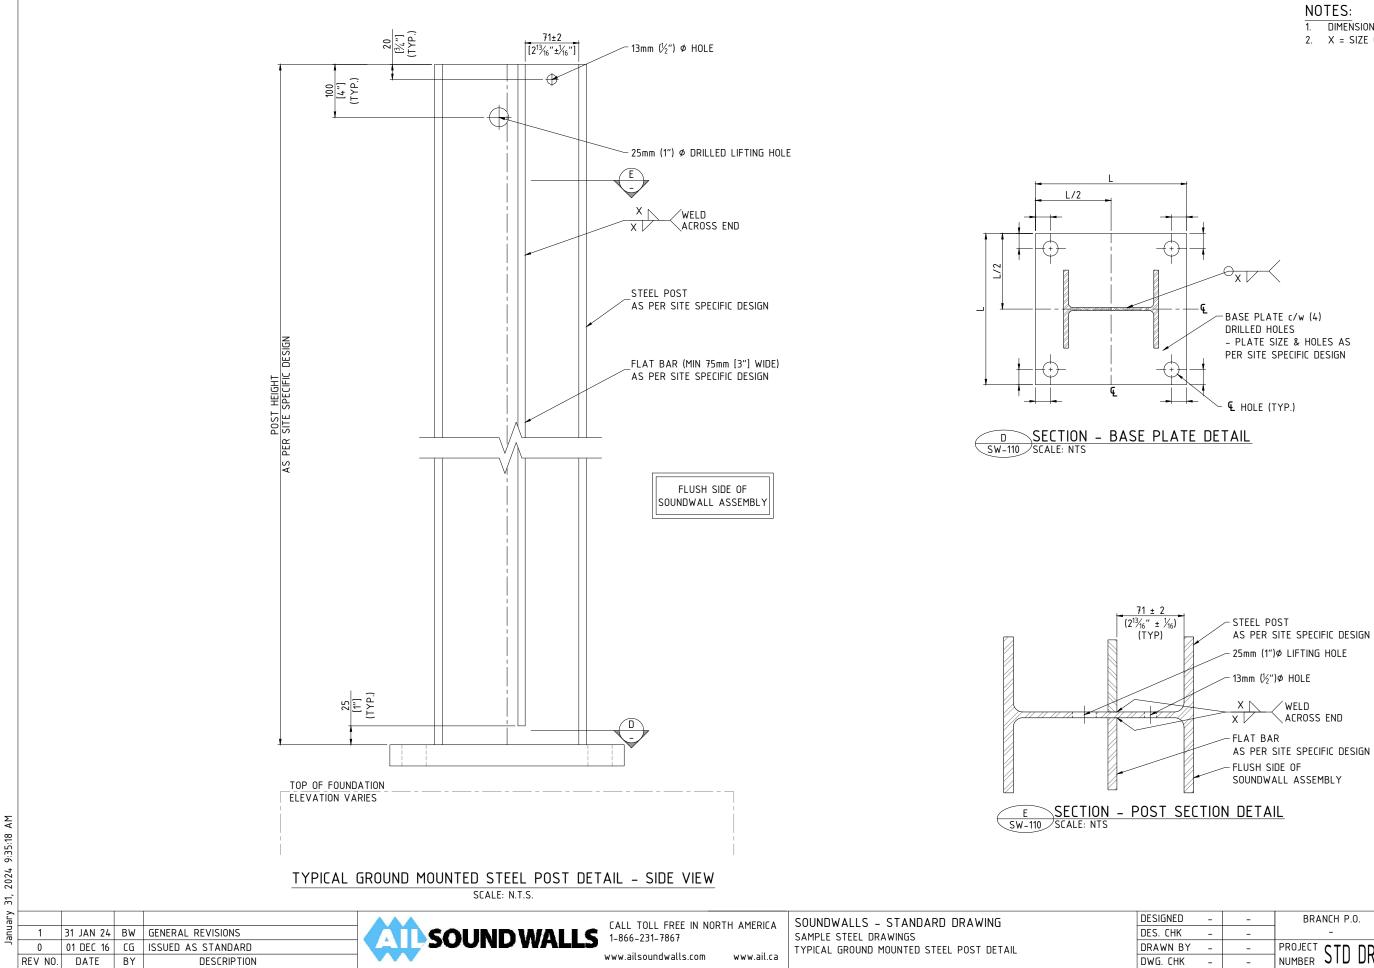

NT PROTECTOR panels are manufactured in accordance with ASTM F3459 - Standard Specification for Rigid Poly Vinyl Chloride (PVC) Exterior Profiles Used for Sound Walls.

AIL and TUF BARRIER\_OR\_SILENT PROTECTOR are registered trademarks belonging to AIL INTERNATIONAL INC.

31 JAN 24 BW GENERAL REVISIONS 1 01 DEC 16 CG ISSUED AS STANDARD 0 REV NO. DATE BY DESCRIPTION



CALL TOLL FREE IN NORTH AMERICA 1-866-231-7867 www.ailsoundwalls.com www.ail.ca



THIS DRAWING IS THE PROPERTY OF ATLANTIC INDUSTRIES LIMITED (AIL) AND MAY CONTAIN PROPRIETARY INFORMATION. WRITTEN APPROVAL MUST BE GIVEN BY AIL PRIOR TO ANY INFORMATION CONTAINED HEREIN BEING USED FOR ANY PURPOSE OTHER THAN THAT FOR WHICH IT WAS ISSUED. THIS DRAWING SHALL BE RETURNED TO AIL UPON REQUEST. @ ATLANTIC INDUSTRIES LIMITED (2024)



9:35:18 2024 Щ,

THIS DRAWING IS THE PROPERTY OF ATLANTIC INDUSTRIES LIMITED (AIL) AND MAY CONTAIN PROPRIETARY INFORMATION. WRITTEN APPROVAL MUST BE GIVEN BY AIL PRIOR TO ANY INFORMATION CONTAINED HEREIN BEING USED FOR ANY PURPOSE OTHER THAN THAT FOR WHICH IT WAS ISSUED. TH

| NED                                                                                     | -   | - | BRANCH P.O.      | CUSTOMER R | EF.              |      |  |  |  |
|-----------------------------------------------------------------------------------------|-----|---|------------------|------------|------------------|------|--|--|--|
| СНК                                                                                     | -   | - | -                | -          |                  |      |  |  |  |
| N B`